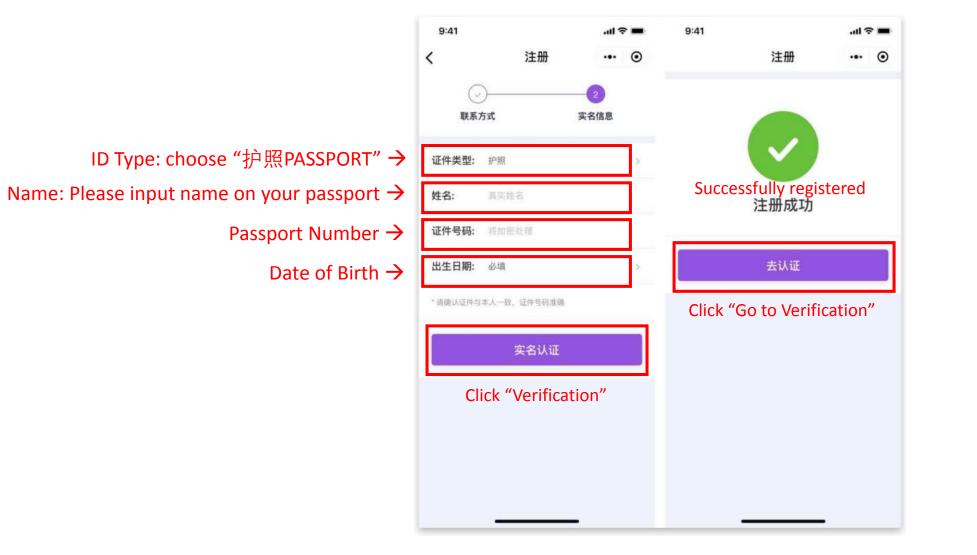

nd an email to <u>xyk@tsinghua.org.cn</u>

### **Application Process**

Step 1: Log in "清华人"小程序 (Tsinghua Ren mini program) on WeChat (1/4)

Option 1: scan below code via WeChat



#### 🕞 Scan ☆ Search Top Stories > Ŷ く 六 清华人 Cance Search Official Accounts Moments > Step 3: Search "清华人" hereofficial Step 2: Click "Search" here Mini Programs: 清华人 More Mini Programs $(\mathcal{O})$ 清华人 **清华**校友总会官方小程序 清华大学 Step 4: Click mini program here Step 1: Click "Discover" here £₹ ይ O Me Contacts Chats

#### Option 2: search mini program via WeChat

### **Step 1:** Click Register (2/4)



Click "Register"

#### **Step 1:** Access via WeChat or SMS (3/4)

Your mobile number can be a Chinese or overseas number, but make sure you put in the right area code



#### **Step 1:** Identity verification (4/4)



#### **Step 2:** Add student information

| 9:41 <b></b> I 🗢 🖿                             | く 学籍信息 … ④               | く 添加学籍信息 ・・・ ④                                                                                                               |
|------------------------------------------------|--------------------------|------------------------------------------------------------------------------------------------------------------------------|
| 清华人 … ④                                        | ◎ 陈高勋 (素认证)              | 入校类型:硕士Choose your student type, ie 本<br>科"undergrad", "硕士Master",博<br>士PhD, etc                                             |
|                                                | 添加学籍信息                   | 入校院系: 2019, <sup>苏世民书院</sup> Choose year of enrollment and<br>y