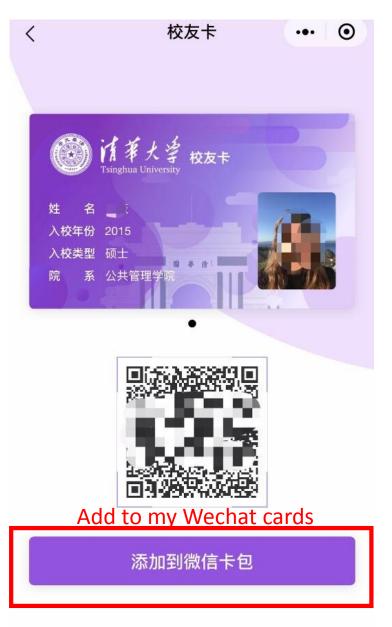

# How to find your alumni card

- In the Wechat "search" function, type in 清华人 to find the 清华人 (Tsinghua Ren) mini-program. On the main page you will see your name and picture, with the green text "已认证"(already verified). Click "校友卡" to access your Alumni E-card.
- You can also click "Add to Wechat Cards" on the e-Alumni Card page, and then you can directly enter the alumni e-card interface from the Wechat Cards interface. You can then show or scan the QR code of the e-Alumni Card page when you enter the campus and libraries.