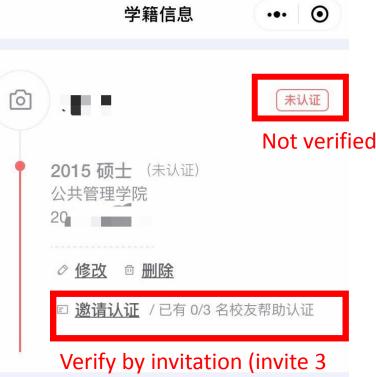

## Please note:

- After submitting, your E-card should be verified immediately, but you may see a page like this, which says "未认证" (not verified).
- If you see this page, you can either click "邀请认证" to invite 3 other Tsinghua registered alumni to verify your identity by sending them a screenshot of the corresponding page; or if this is not possible you can send an email to xyk@tsinghua.org.cn showing 1) the screenshot of the page, 2) your valid identity document (passport), 3) copy of your Tsinghua graduate certificate, so that it can be verified manually.

Verify by invitation (invite 3 other Tsinghua registered alumni to verify your identity)