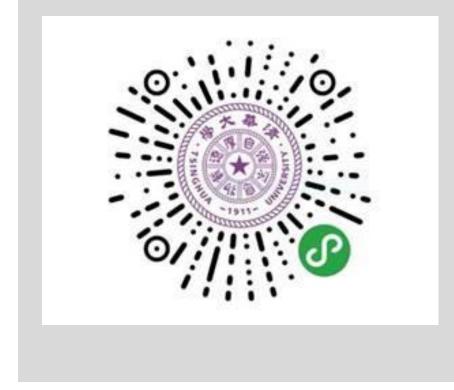

### **Application Process**

Step 1: Log in "清华人"小程序 (Tsinghua Ren mini program) on WeChat (1/4)

Option 1: scan below code via WeChat