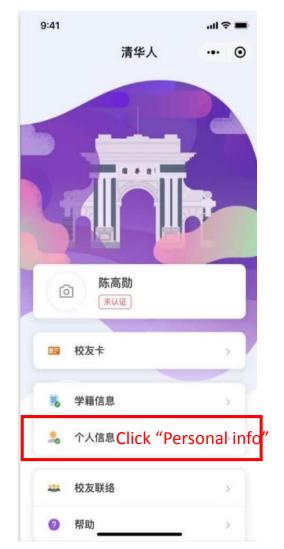

#### **Step 2:** Add student information

| 9:41 <b></b> I 🗢 🖿                             | く 学籍信息 … ④               | く 添加学籍信息 ・・・ ④                                                                                                               |
|------------------------------------------------|--------------------------|------------------------------------------------------------------------------------------------------------------------------|
| 清华人 … ④                                        | ◎ 陈高勋 (素认证)              | 入校类型:硕士Choose your student type, ie 本<br>科"undergrad", "硕士Master",博<br>士PhD, etc                                             |
|                                                | 添加学籍信息                   | 入校院系: 2019, <sup>苏世民书院</sup> Choose year of enrollment and<br>your school/department, ie 苏世<br>民书院 (SC) "Schwarzman College" |
|                                                | Click "Add student info" | 学号: <sup>选填</sup> Input Student ID No. (not required)                                                                        |
| ○ 陈高勋                                          |                          | 支持接受过清华大学学历学位教育的校友注册(在校生除外)<br>* 美术学院合并前的校友数据正在整理之中,敬请期待<br>* 如果匹配失败可尝试入校年份+毕业院系                                             |
| 来以证 (本) (注) (注) (注) (注) (注) (注) (注) (注) (注) (注 |                          | 提交                                                                                                                           |
| 学籍信息Click "Student info"                       |                          | Submit                                                                                                                       |
| â 个人信息 >                                       |                          |                                                                                                                              |
| 校友联络 >                                         |                          |                                                                                                                              |
| ? 帮助>                                          |                          |                                                                                                                              |