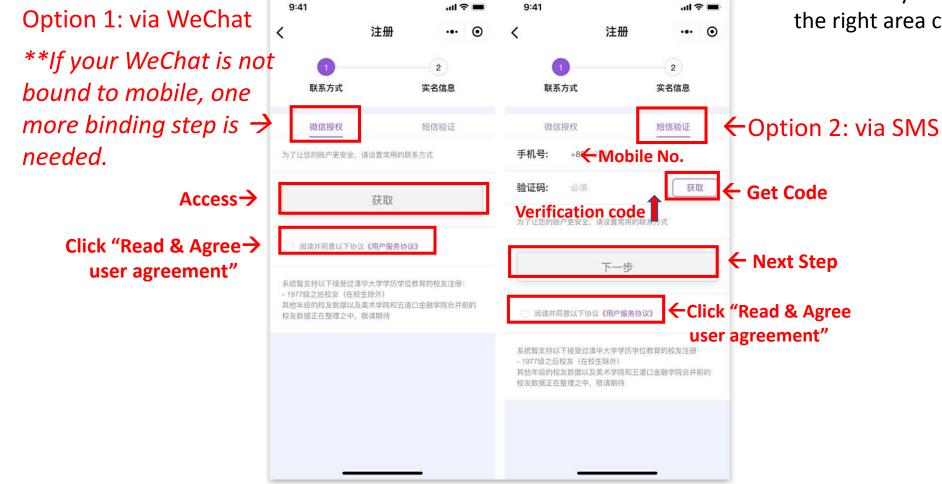

### **Step 1:** Click Register (2/4)

Click "Register"

#### **Step 1:** Access via WeChat or SMS (3/4)

Your mobile number can be a Chinese or overseas number, but make sure you put in the right area code