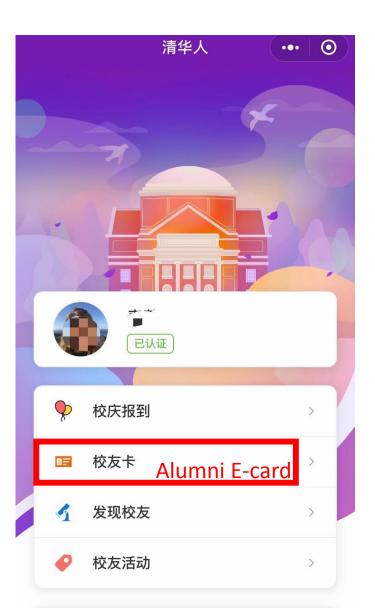

# How to find your alumni card

- In the Wechat "search" function, type in 清华人 to find the 清华人 (Tsinghua Ren) mini-program. On the main page you will see your name and picture, with the green text "已认证"(already verified). Click "校友卡" to access your Alumni E-card.
- You can also click "Add to Wechat Cards" on the e-Alumni Card page, and then you can directly enter the alumni e-card interface from the Wechat Cards interface. You can then show or scan the QR code of the e-Alumni Card page when you enter the campus and libraries.