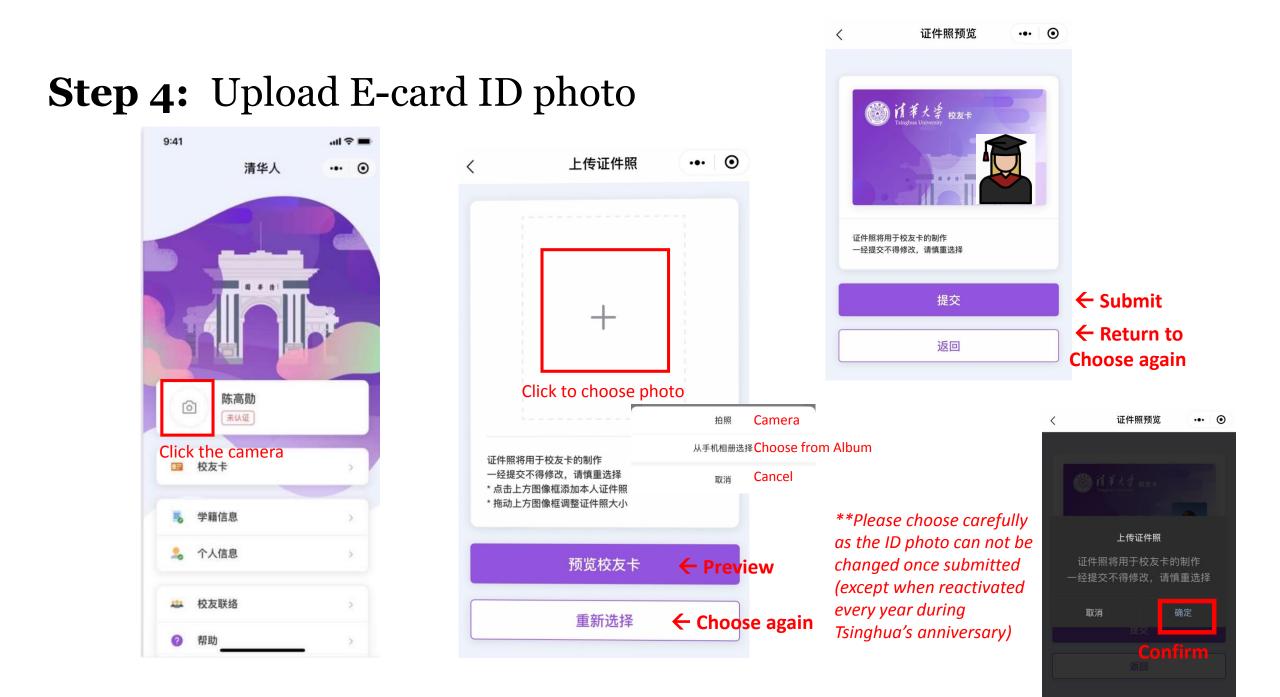

#### **Application Process Overview**

- ✤ Step 1: Registration
- Step 2: Add student information
- Step 3: Add personal information
- Step 4: Upload E-card ID photo
- If you have any questions or issues:Send an email to <u>xyk@tsinghua.org.cn</u>